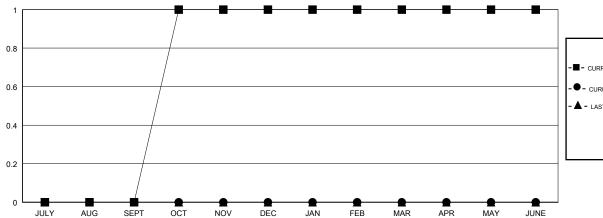

## MONTHLY MEMBERSHIP PROGRESS REPORT

District A 9

Results as of: 06/30/2019

## GMT: CHRIS LEWIS Clubs Members PEGLILITE FOR 2049 2049



| RESULTS FOR 2018-2019 |     |    |    |  |
|-----------------------|-----|----|----|--|
|                       |     |    |    |  |
| JULY/AUG/SEPT         | -15 | 11 | 10 |  |
| OCT/NOV/DEC           | 45  | 23 | 17 |  |
| JAN/FEB/MAR           | 10  | 20 | 15 |  |
| APR/MAY/JUNE          | 15  | 43 | 40 |  |

## GOALS AND ACTUAL NEW CLUBS CUMULATIVE





## GOALS AND ACTUAL MEMBERS CUMULATIVE





| DROPPED CLUBS: 0 |    |
|------------------|----|
| DROPPED MEMBERS  |    |
| DECEASED         | 24 |
| CLUB CANCELLED   | 0  |
| OTHER            | 58 |
| TOTAL            | 82 |

| 31 CLUBS OF 44 ADDED 1 OR MORE |   |  |
|--------------------------------|---|--|
| NEW MEMBERS                    |   |  |
|                                | ı |  |
|                                | ı |  |
|                                | ı |  |

| MALE                                   | 850 (72.96%) |  |
|----------------------------------------|--------------|--|
| FEMALE                                 | 315 (27.04%) |  |
| Women Percentage Fiscal Year Goal: 25% |              |  |
|                                        |              |  |

**GENDER D