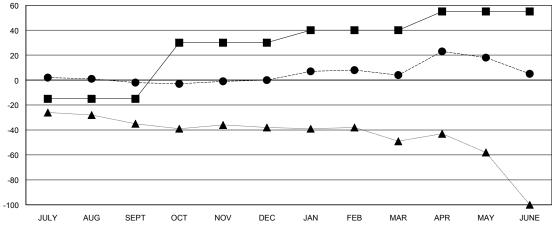

## GOALS AND ACTUAL MEMBERS CUMULATIVE

| DROPPED CLUBS: 0 |    |
|------------------|----|
| DROPPED MEMBERS  |    |
| DECEASED         | 24 |
| CLUB CANCELLED   | 0  |
| OTHER            | 58 |
| TOTAL            | 82 |