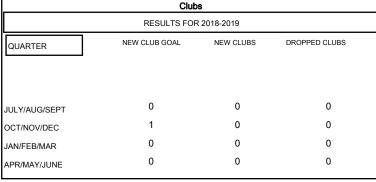

## GMT: CHRIS LEWIS Clubs Members PEGLILITE FOR 2049 2049

| RESULTS FOR 2018-2019 |     |    |    |  |
|-----------------------|-----|----|----|--|
|                       |     |    |    |  |
| JULY/AUG/SEPT         | -15 | 11 | 10 |  |
| OCT/NOV/DEC           | 45  | 23 | 17 |  |
| JAN/FEB/MAR           | 10  | 20 | 15 |  |
| APR/MAY/JUNE          | 15  | 43 | 40 |  |